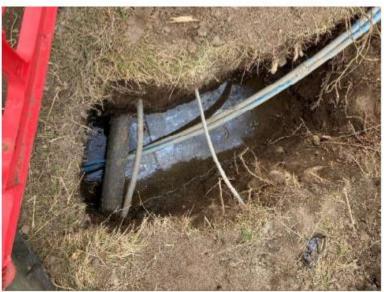

T COMMITTEE



22 April 2021

Change of use of land for the erection of a temporary chalet/mobile home

Baads Farm, Anguston Road, Peterculter

Detailed Planning Permission 201480/DPP

#### **Site Location**



#### **Site Layout Plans**





# **Aerial Photo**



# **Site Photos – Stable Building & Boundary Fencing**





#### Site Photos – Gate Piers, Drive & Boundary Fencing





# Site Photos – Stable Building & Paddock





# **Site Photos – Fencing & Site Access**







#### Site Photos – Stable Building







#### **Site Photos – Stable Building**



IMG\_001 Stables complete



IMG\_002 Stables complete



IMG\_003 Stables complete



IMG\_004 Surface water drainage around outside of stable complete.

# **Site Photos – Drainage Works**



#### **Infrastructure Works on Site**