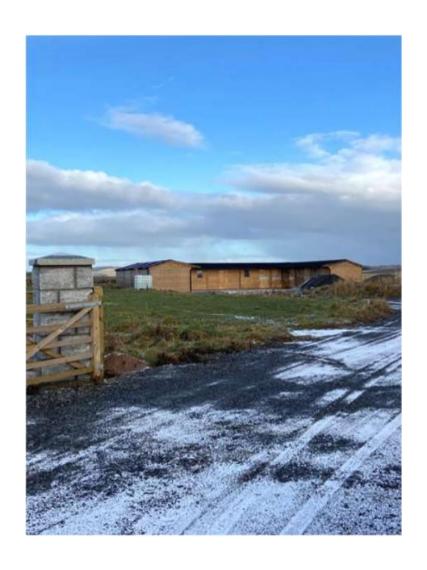

# PLANNING DEVELOPMENT MANAGEMENT COMMITTEE



22 April 2021

Change of use of land for the erection of a temporary chalet/mobile home

Baads Farm, Anguston Road, Peterculter

Detailed Planning Permission 201480/DPP

#### **Site Location**



#### **Site Layout Plans**





# **Aerial Photo**



# **Site Photos – Stable Building & Boundary Fencing**





#### Site Photos – Gate Piers, Drive & Boundary Fencing





# Site Photos – Stable Building & Paddock





# **Site Photos – Fencing & Site Access**







#### Site Photos – Stable Building







#### **Site Photos – Stable Building**



IMG\_001 Stables complete



IMG\_002 Stables complete



IMG\_003 Stables complete



IMG\_004 Surface water drainage around outside of stable complete.

# **Site Photos – Drainage Works**



#### **Infrastructure Works on Site**