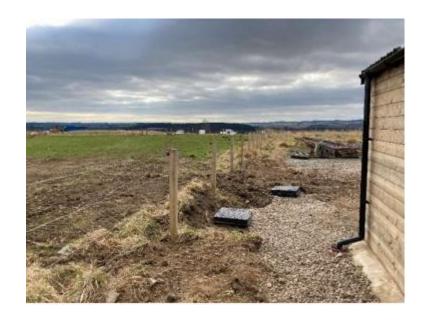

# PLANNING DEVELOPMENT MANAGEMENT COMMITTEE



22 April 2021

Change of use of land for the erection of a temporary chalet/mobile home

Baads Farm, Anguston Road, Peterculter

Detailed Planning Permission 201480/DPP

#### **Site Location**



#### **Site Layout Plans**





# **Aerial Photo**



# **Site Photos – Stable Building & Boundary Fencing**





#### Site Photos – Gate Piers, Drive & Boundary Fencing





# Site Photos – Stable Building & Paddock





# **Site Photos – Fencing & Site Access**







#### Site Photos – Stable Building







#### **Site Photos – Stable Building**



IMG\_001 Stables complete



IMG\_002 Stables complete



IMG\_003 Stables complete



IMG\_004 Surface water drainage around outside of stable complete.

# **Site Photos – Drainage Works**



#### **Infrastructure Works on Site**