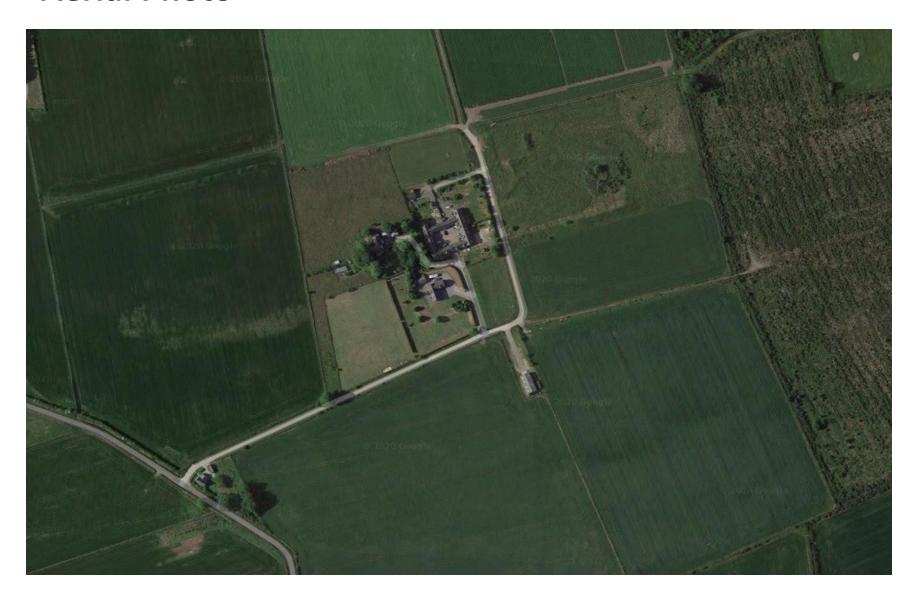

# PLANNING DEVELOPMENT MANAGEMENT COMMITTEE



22 April 2021

Change of use of land for the erection of a temporary chalet/mobile home

Baads Farm, Anguston Road, Peterculter

Detailed Planning Permission 201480/DPP

#### **Site Location**



#### **Site Layout Plans**





# **Aerial Photo**



# **Site Photos – Stable Building & Boundary Fencing**





#### Site Photos – Gate Piers, Drive & Boundary Fencing





# Site Photos – Stable Building & Paddock





# **Site Photos – Fencing & Site Access**







#### Site Photos – Stable Building







#### **Site Photos – Stable Building**



IMG\_001 Stables complete



IMG\_002 Stables complete



IMG\_003 Stables complete



IMG\_004 Surface water drainage around outside of stable complete.

# **Site Photos – Drainage Works**



#### **Infrastructure Works on Site**