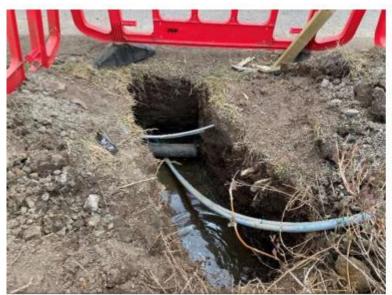

ENT COMMITTEE



22 April 2021

Change of use of land for the erection of a temporary chalet/mobile home

Baads Farm, Anguston Road, Peterculter

Detailed Planning Permission 201480/DPP

#### **Site Location**



#### **Site Layout Plans**





# **Aerial Photo**



# **Site Photos – Stable Building & Boundary Fencing**





#### Site Photos – Gate Piers, Drive & Boundary Fencing





# Site Photos – Stable Building & Paddock





# **Site Photos – Fencing & Site Access**







#### Site Photos – Stable Building







#### **Site Photos – Stable Building**



IMG\_001 Stables complete



IMG\_002 Stables complete



IMG\_003 Stables complete



IMG\_004 Surface water drainage around outside of stable complete.

# **Site Photos – Drainage Works**



#### **Infrastructure Works on Site**