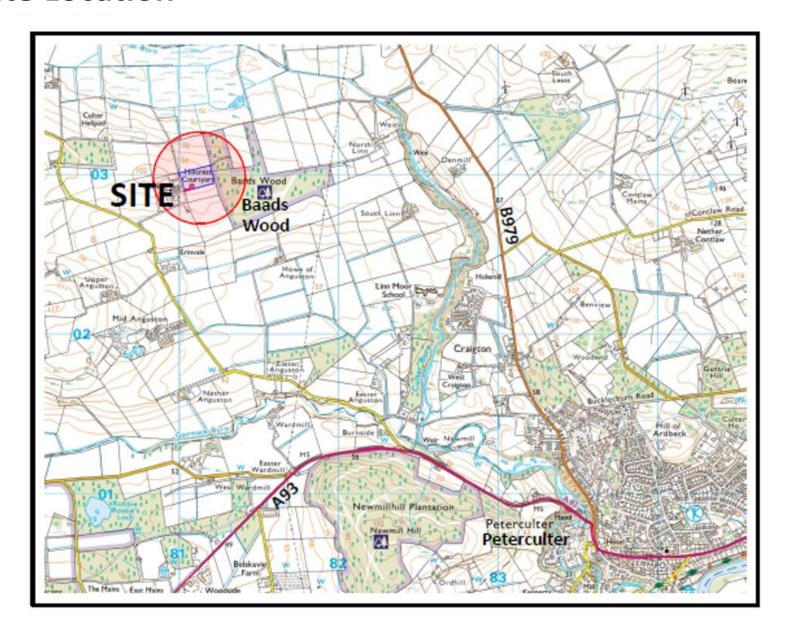

# PLANNING DEVELOPMENT MANAGEMENT COMMITTEE



22 April 2021

Change of use of land for the erection of a temporary chalet/mobile home

Baads Farm, Anguston Road, Peterculter

Detailed Planning Permission 201480/DPP

#### **Site Location**



#### **Site Layout Plans**





# **Aerial Photo**



# **Site Photos – Stable Building & Boundary Fencing**





#### Site Photos – Gate Piers, Drive & Boundary Fencing





# Site Photos – Stable Building & Paddock





# **Site Photos – Fencing & Site Access**







#### Site Photos – Stable Building







#### **Site Photos – Stable Building**



IMG\_001 Stables complete



IMG\_002 Stables complete



IMG\_003 Stables complete



IMG\_004 Surface water drainage around outside of stable complete.

# **Site Photos – Drainage Works**



#### **Infrastructure Works on Site**