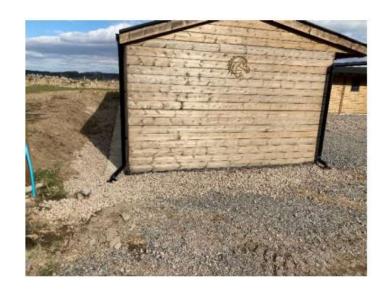

# PLANNING DEVELOPMENT MANAGEMENT COMMITTEE



22 April 2021

Change of use of land for the erection of a temporary chalet/mobile home

Baads Farm, Anguston Road, Peterculter

Detailed Planning Permission 201480/DPP

#### **Site Location**



#### **Site Layout Plans**





# **Aerial Photo**



# **Site Photos – Stable Building & Boundary Fencing**





#### Site Photos – Gate Piers, Drive & Boundary Fencing





# Site Photos – Stable Building & Paddock





# **Site Photos – Fencing & Site Access**







#### Site Photos – Stable Building







#### **Site Photos – Stable Building**



IMG\_001 Stables complete



IMG\_002 Stables complete



IMG\_003 Stables complete



IMG\_004 Surface water drainage around outside of stable complete.

# **Site Photos – Drainage Works**



#### **Infrastructure Works on Site**