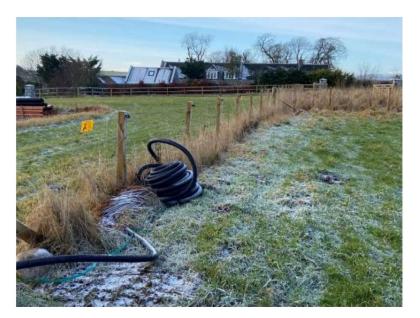

# PLANNING DEVELOPMENT MANAGEMENT COMMITTEE



22 April 2021

Change of use of land for the erection of a temporary chalet/mobile home

Baads Farm, Anguston Road, Peterculter

Detailed Planning Permission 201480/DPP

#### **Site Location**



#### **Site Layout Plans**





# **Aerial Photo**



# **Site Photos – Stable Building & Boundary Fencing**





#### Site Photos – Gate Piers, Drive & Boundary Fencing





# Site Photos – Stable Building & Paddock





# **Site Photos – Fencing & Site Access**







#### Site Photos – Stable Building







#### **Site Photos – Stable Building**



IMG\_001 Stables complete



IMG\_002 Stables complete



IMG\_003 Stables complete



IMG\_004 Surface water drainage around outside of stable complete.

# **Site Photos – Drainage Works**



#### **Infrastructure Works on Site**