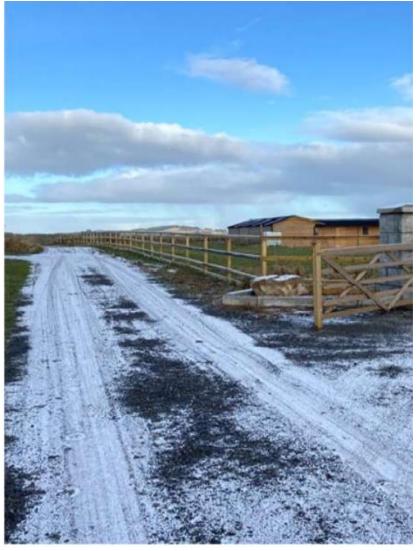

# PLANNING DEVELOPMENT MANAGEMENT COMMITTEE



22 April 2021

Change of use of land for the erection of a temporary chalet/mobile home

Baads Farm, Anguston Road, Peterculter

Detailed Planning Permission 201480/DPP

#### **Site Location**



#### **Site Layout Plans**





# **Aerial Photo**



# **Site Photos – Stable Building & Boundary Fencing**





#### Site Photos – Gate Piers, Drive & Boundary Fencing





# Site Photos – Stable Building & Paddock





# **Site Photos – Fencing & Site Access**







#### Site Photos – Stable Building







#### **Site Photos – Stable Building**



IMG\_001 Stables complete



IMG\_002 Stables complete



IMG\_003 Stables complete



IMG\_004 Surface water drainage around outside of stable complete.

# **Site Photos – Drainage Works**



#### **Infrastructure Works on Site**