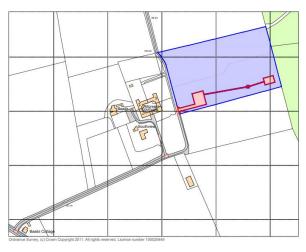

# PLANNING DEVELOPMENT MANAGEMENT COMMITTEE



22 April 2021

Change of use of land for the erection of a temporary chalet/mobile home

Baads Farm, Anguston Road, Peterculter

Detailed Planning Permission 201480/DPP

#### **Site Location**



#### **Site Layout Plans**





# **Aerial Photo**



# **Site Photos – Stable Building & Boundary Fencing**





#### Site Photos – Gate Piers, Drive & Boundary Fencing





# Site Photos – Stable Building & Paddock





# **Site Photos – Fencing & Site Access**







#### Site Photos – Stable Building







#### **Site Photos – Stable Building**



IMG\_001 Stables complete



IMG\_002 Stables complete



IMG\_003 Stables complete



IMG\_004 Surface water drainage around outside of stable complete.

# **Site Photos – Drainage Works**



#### **Infrastructure Works on Site**