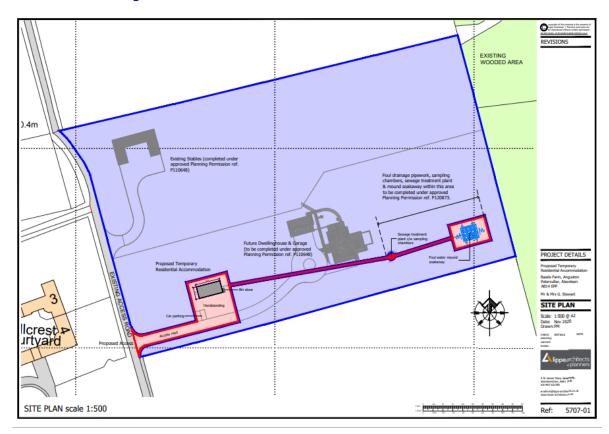

# PLANNING DEVELOPMENT MANAGEMENT COMMITTEE



22 April 2021

Change of use of land for the erection of a temporary chalet/mobile home

Baads Farm, Anguston Road, Peterculter

Detailed Planning Permission 201480/DPP

#### **Site Location**



#### **Site Layout Plans**





# **Aerial Photo**



# **Site Photos – Stable Building & Boundary Fencing**





#### Site Photos – Gate Piers, Drive & Boundary Fencing





# Site Photos – Stable Building & Paddock





# **Site Photos – Fencing & Site Access**







#### Site Photos – Stable Building







#### **Site Photos – Stable Building**



IMG\_001 Stables complete



IMG\_002 Stables complete



IMG\_003 Stables complete



IMG\_004 Surface water drainage around outside of stable complete.

# **Site Photos – Drainage Works**



#### **Infrastructure Works on Site**