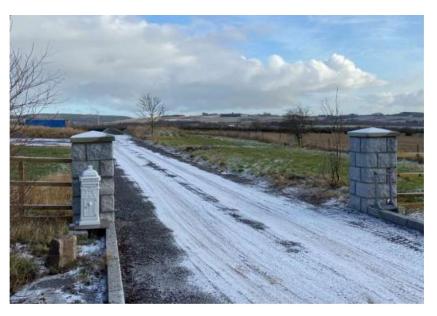

# PLANNING DEVELOPMENT MANAGEMENT COMMITTEE



22 April 2021

Change of use of land for the erection of a temporary chalet/mobile home

Baads Farm, Anguston Road, Peterculter

Detailed Planning Permission 201480/DPP

#### **Site Location**



#### **Site Layout Plans**





# **Aerial Photo**



# **Site Photos – Stable Building & Boundary Fencing**





#### Site Photos – Gate Piers, Drive & Boundary Fencing





# Site Photos – Stable Building & Paddock





# **Site Photos – Fencing & Site Access**







#### Site Photos – Stable Building







#### **Site Photos – Stable Building**



IMG\_001 Stables complete



IMG\_002 Stables complete



IMG\_003 Stables complete



IMG\_004 Surface water drainage around outside of stable complete.

# **Site Photos – Drainage Works**



#### **Infrastructure Works on Site**