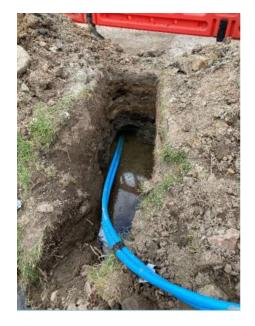

COMMITTEE



22 April 2021

Change of use of land for the erection of a temporary chalet/mobile home

Baads Farm, Anguston Road, Peterculter

Detailed Planning Permission 201480/DPP

#### **Site Location**



#### **Site Layout Plans**





# **Aerial Photo**



# **Site Photos – Stable Building & Boundary Fencing**





#### Site Photos – Gate Piers, Drive & Boundary Fencing





# Site Photos – Stable Building & Paddock





# **Site Photos – Fencing & Site Access**







#### Site Photos – Stable Building







#### **Site Photos – Stable Building**



IMG\_001 Stables complete



IMG\_002 Stables complete



IMG\_003 Stables complete



IMG\_004 Surface water drainage around outside of stable complete.

# **Site Photos – Drainage Works**



#### **Infrastructure Works on Site**