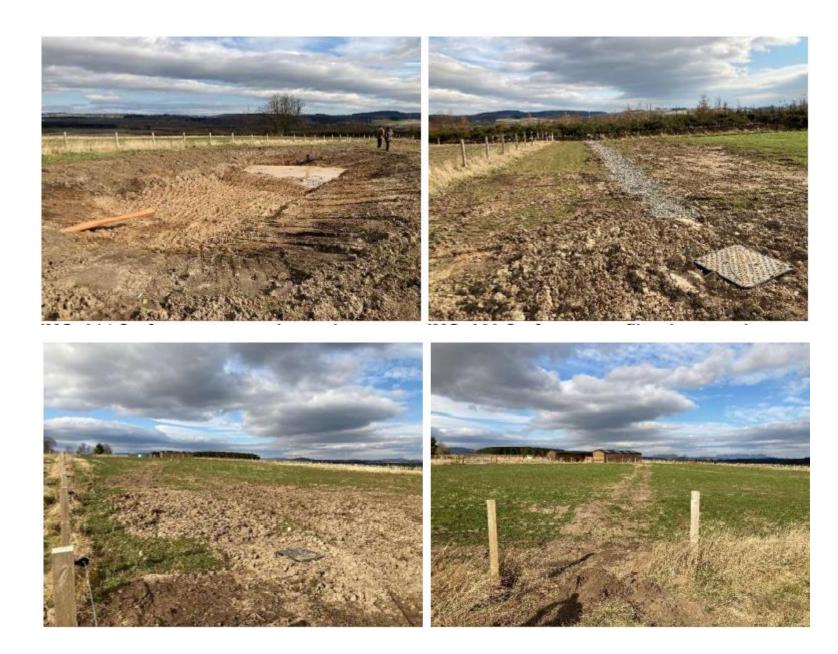

# PLANNING DEVELOPMENT MANAGEMENT COMMITTEE



22 April 2021

Change of use of land for the erection of a temporary chalet/mobile home

Baads Farm, Anguston Road, Peterculter

Detailed Planning Permission 201480/DPP

#### **Site Location**



#### **Site Layout Plans**





# **Aerial Photo**



# **Site Photos – Stable Building & Boundary Fencing**





#### Site Photos – Gate Piers, Drive & Boundary Fencing





# Site Photos – Stable Building & Paddock





# **Site Photos – Fencing & Site Access**







#### Site Photos – Stable Building







#### **Site Photos – Stable Building**



IMG\_001 Stables complete



IMG\_002 Stables complete



IMG\_003 Stables complete



IMG\_004 Surface water drainage around outside of stable complete.

# **Site Photos – Drainage Works**



#### **Infrastructure Works on Site**